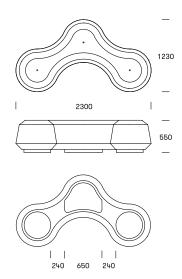

#### **Dimensions**

2300 x 1230 x 550mm. Seating height 550mm.

#### Mounting

Positions directly on the ground. Hollows in the bottom for forklifts and 3 x M16 threads in the top for 3-point lifting. Weight of 1.5 ton eliminates need for mounting. Obstruct can be stacked for transportation.