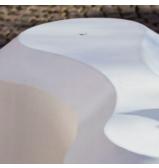

# OBSTRUCT # 324

OBSTRUCT concrete plinths are designed for streets, squares and temporary installations that call for a combination of security and low visual impact.

These organically shaped concrete plinths feature 3 adjoining 'islands'. Elements are non-directional and may be arranged in formations to create small spaces or paths between products.

# **Materials**

Molded white/black/grey poured, armoured concrete. Highly durable and weather-resistant.

Concrete is a dynamic material. Minor shrinkage cracks may occur over time.