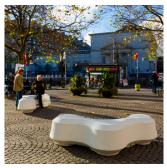

# OBSTRUCT # 324

OBSTRUCT concrete plinths are designed for streets, squares and temporary installations that call for a combination of security and low visual impact.

These organically shaped concrete plinths feature 3 adjoining 'islands'. Elements are non-directional and may be arranged in formations to create small spaces or paths between products.

The shape and height of 55 cm inviting pedestrians to stop and rest. They support living, inviting urban spaces and can replace concrete barriers currently being positioned in city streets to temporarily reduce vehicle speed.

OBSTRUCT needs no mounting. Their mobility allows the securing of temporary installations, events and other areas requiring traffic regulation and counter-terrorism measures.

Design: Nation