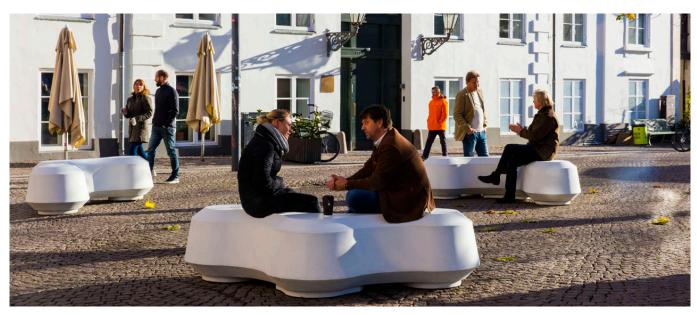

# OBSTRUCT # 324

OBSTRUCT concrete plinths are designed for streets, squares and temporary installations that call for a combination of security and low visual impact.

These organically shaped concrete plinths feature 3 adjoining 'islands'. Elements are non-directional and may be arranged in formations to create small spaces or paths between products.

The shape and height of 55 cm inviting pedestrians to stop and rest. They support living, inviting urban spaces and can replace concrete barriers currently being positioned in city streets to temporarily reduce vehicle speed.

OBSTRUCT needs no mounting. Their mobility allows the securing of temporary installations, events and other areas requiring traffic regulation and counter-terrorism measures.

Design: Nation