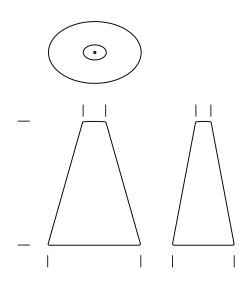

## outsider

CHICANE # 325

A concrete bollard shaped like an ellipsoid cone CHICANE is suited for positioning in various formations and repetitive patterns to restrict access. If a vehicle runs into it, CHICANE will fall over, but its shape will prevent it from rolling and wedge the bollard under the vehicle. Easy to set up and move around due to the moulded lifting threads on the top and hollows for forklifts at the bottom.

#### Dimensions

230/600-900 x 1200 mm. Seating height 550 mm.