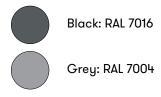

# **TECHNICAL DATA**

Standard colours (approx. RAL)

White: RAL 9002

Variant colours (approx. RAL)

#### Variants

Available in white, grey or black concrete – or dyed to client specifications. Also available with forklift hollows on the bottom of each unit.

Accessories M16 steel eyebolts, stainless steel or painted red.