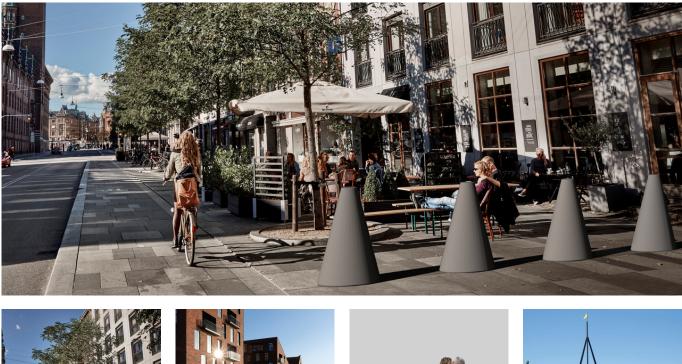

## outsider

CHICANE # 325

A concrete bollard shaped like an ellipsoid cone CHICANE is suited for positioning in various formations and repetitive patterns to restrict access. If a vehicle runs into it, CHICANE will fall over, but its shape will prevent it from rolling and wedge the bollard under the vehicle. Easy to set up and move around due to the moulded lifting threads on the top and hollows for forklifts at the bottom.