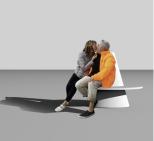

## outsider

CHICANE # 325

A concrete bollard shaped like an ellipsoid cone CHICANE is suited for positioning in various formations and repetitive patterns to restrict access. If a vehicle runs into it, CHICANE will fall over, but its shape will prevent it from rolling and wedge the bollard under the vehicle. Easy to set up and move around due to the moulded lifting threads on the top and hollows for forklifts at the bottom.

#### Dimensions

230/600-900 x 1200 mm. Seating height 550 mm.