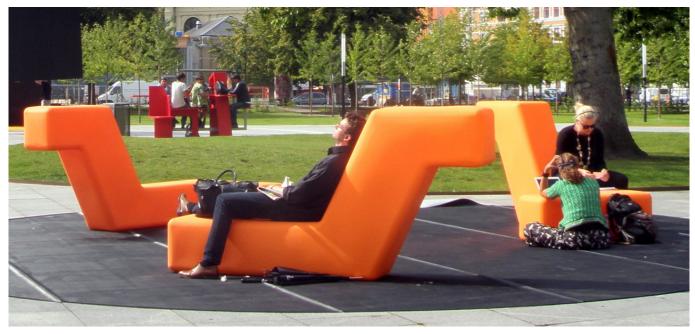

# BOA # 139

A funky reinterpretation of the traditional bench dining set. A functionally sculptural piece of furniture for all ages to sit, lie or stand on – indoors and out.

Boa can be used in two fundamentally different basic positions (turned 90 degrees), typically set up in groups to create spaces within spaces.

## 3-5 seats. Turnable

Fill with water (450 litres) / sand (450kg) through integrated plugs. The height varies from 40 to 120cm. We recommend EN-1176 standard safety surfacing within a 150cm radius of Boa.