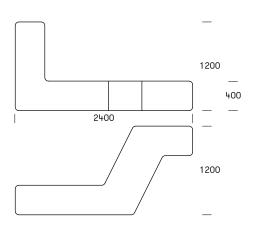

## **Dimensions**

**Fixation** 

L2400 x B1200 x H1200mm. Volume: 630L

## 3-5 seats. Turnable

Fill with water (450 litres) / sand (450kg) through integrated plugs. The height varies from 40 to 120cm. We recommend EN-1176 standard safety surfacing within a 150cm radius of Boa.