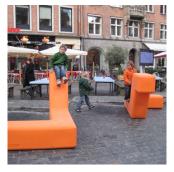

# BOA # 139

A funky reinterpretation of the traditional bench dining set. A functionally sculptural piece of furniture for all ages to sit, lie or stand on – indoors and out.

Boa can be used in two fundamentally different basic positions (turned 90 degrees), typically set up in groups to create spaces within spaces.

## 3-5 seats. Turnable

Fill with water (450 litres) / sand (450kg) through integrated plugs. The height varies from 40 to 120cm. We recommend EN-1176 standard safety surfacing within a 150cm radius of Boa.